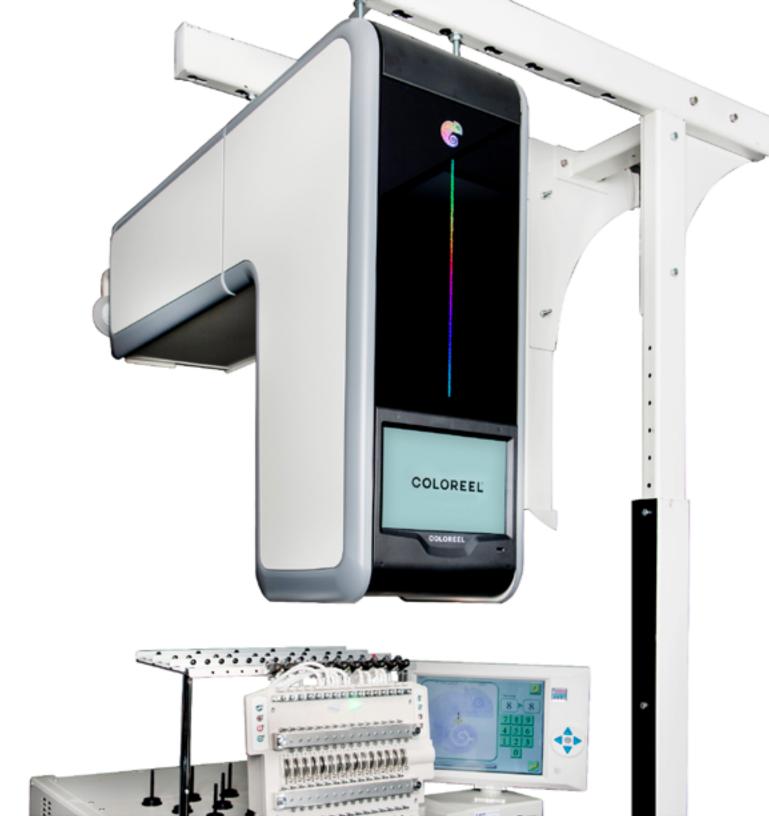

### **Dimensions and weight**

| Picture ref. | Millimeters | Inches |
|--------------|-------------|--------|
| А            | 1265        | 49.8   |
| В            | 1034        | 40.7   |
| С            | 230         | 9.1    |
| D            | 716         | 28.2   |
| E            | 844         | 33.2   |
| F            | 518         | 20.4   |
| G            | 305         | 12     |
| Н            | 318         | 12.5   |

| Weight        | Kg  | Lbs  |
|---------------|-----|------|
| Coloreel Unit | <64 | <141 |

#### Installation

| Power supply       | AC 100-240V ~ 5.5A 50/60Hz, rated 600W                          |
|--------------------|-----------------------------------------------------------------|
| LAN/WAN Connection | Wired network with a minimum of 2Mb/s internet connection       |
| Stitch counter     | Optical stitch sensor included, connected to embroidery machine |
| Configuration      | Single head/Multi-head stand for up to 8 units                  |