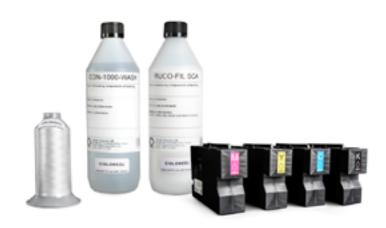

#### **Minimum impact**

100% recycled polyster, no waste water from coloring, minimized thread waste with no scrapping of obsolete threads.