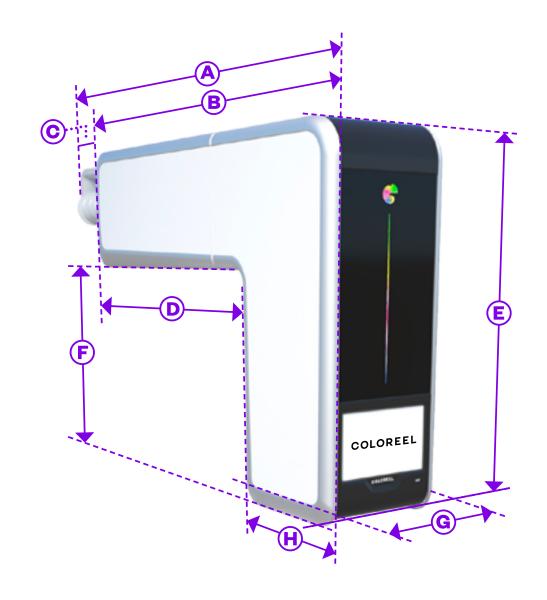

### **Dimensions and weight**

| Picture ref. | Millimeters | Inches |
|--------------|-------------|--------|
| А            | 1265        | 49.8   |
| В            | 1034        | 40.7   |
| С            | 230         | 9.1    |
| D            | 716         | 28.2   |
| E            | 844         | 33.2   |
| F            | 518         | 20.4   |
| G            | 305         | 12     |
| Н            | 318         | 12.5   |