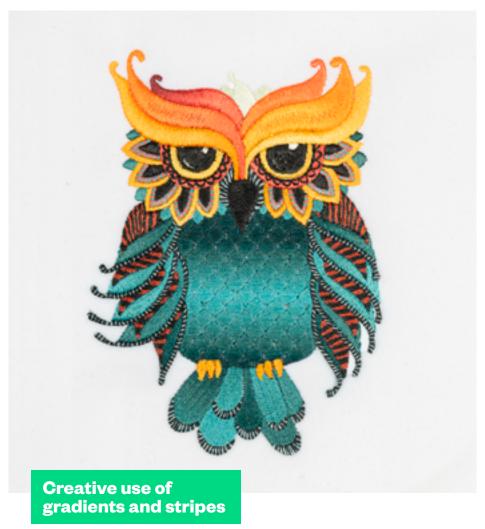

#### **Maximum creativity**

Unlimited colors, use on any material, unique effects such as gradients, noise or striped patterns.

## 3 Fashion and Artistic

With Coloreel you can tell that story freely and precisely, powered by an infinite color palette and your vivid imagination. This is creativity set free. Create unique embroideries with multiple colors, gradients, texture and details. Convert your art into more sustainable artistic embroidery fashion details.