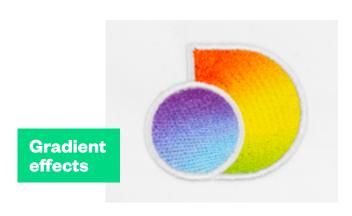

#### **Maximum creativity**

Unlimited colors, use on any material, unique effects such as gradients, noise or striped patterns.

# **Maximum Creativity**

## offered by Coloreel technology

Metallic effects

Noise effects