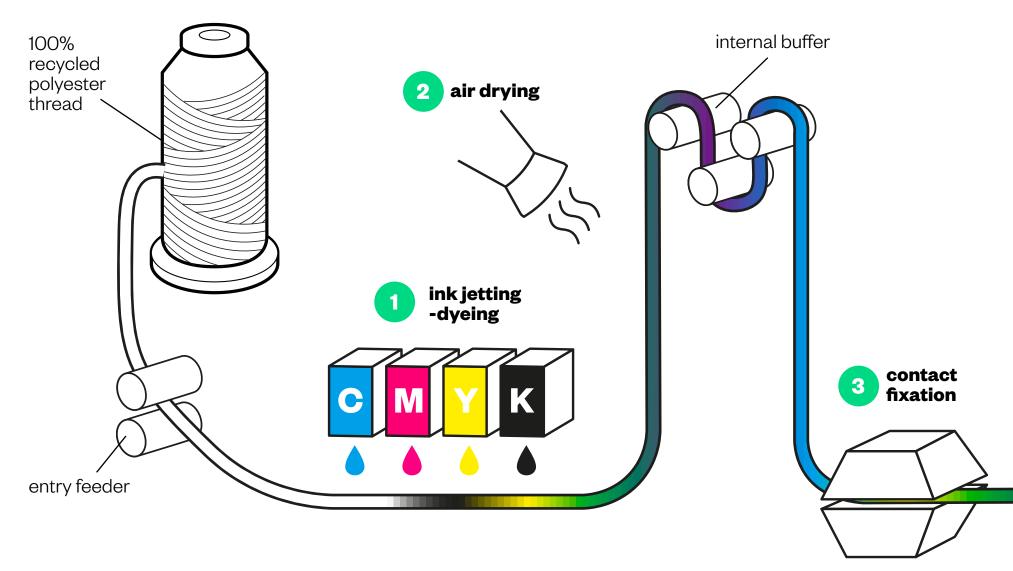

## **Our Technology**

The innovative Coloreel technology will help you unlock a world of potential. By instantly coloring the thread during production, it enables unique designs and vastly improves overall production efficiency. This is how it works.

# What happens inside the unit?