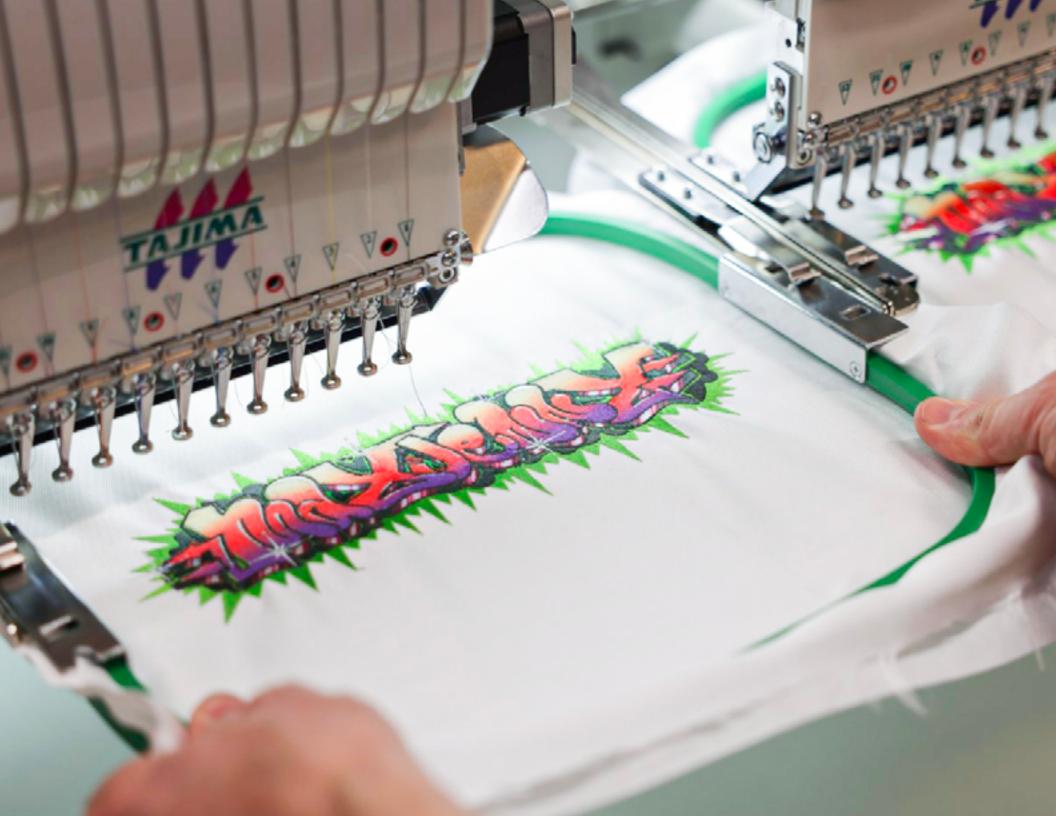

## **Our Technology**

The innovative Coloreel technology will help you unlock a world of potential. By instantly coloring the thread during production, it enables unique designs and vastly improves overall production efficiency. This is how it works.

# What happens inside the unit?