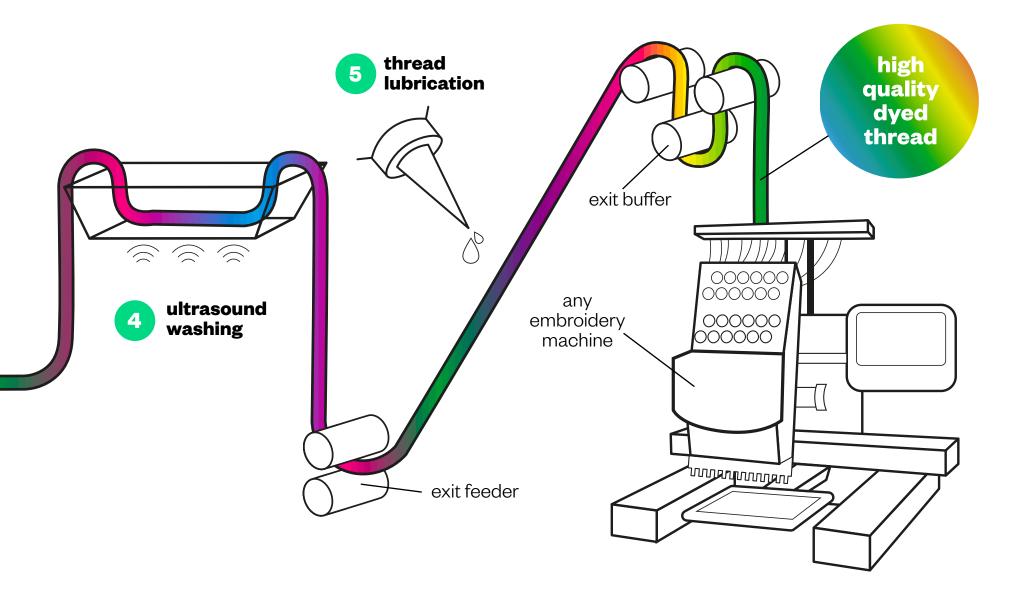

## **Our Technology**

The innovative Coloreel technology will help you unlock a world of potential. By instantly coloring the thread during production, it enables unique designs and vastly improves overall production efficiency. This is how it works.

# What happens inside the unit?